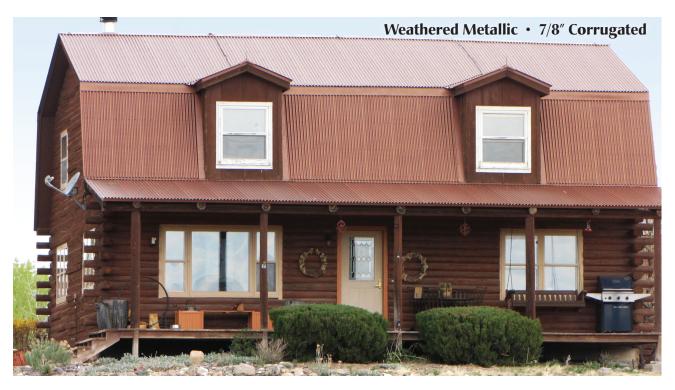

#### Streaked Rust®

Corten AZP Raw®

**Speckled Rust®** 

**Antique Rustic®** 

Weathered Rustic®

Weathered Metallic®

These color samples are as close as possible to actual colors offered within the limits of color reproduction.

### **Available Panel Profiles**

**Coil and Flat Sheets** 

7/8" Corrugated

**PBR Panel** 

Western Rib

**Standing Seam** 

Flush Wall/Soffit Panel

- Shipped Inexpensively and Immediately
- Route Trucks servicing all of the US and Canada