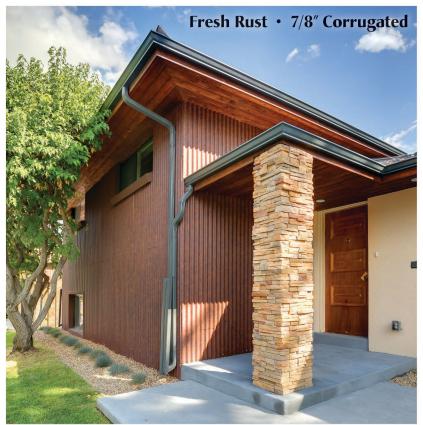

#### Streaked Rust®

Corten AZP Raw®

**Speckled Rust®** 

**Antique Rustic®** 

Weathered Rustic®

Weathered Metallic®

These color samples are as close as possible to actual colors offered within the limits of color reproduction.

### **Available Panel Profiles**

**Coil and Flat Sheets** 

7/8" Corrugated

**PBR Panel** 

Western Rib

**Standing Seam** 

Flush Wall/Soffit Panel

- Shipped Inexpensively and Immediately
- Route Trucks servicing all of the US and Canada