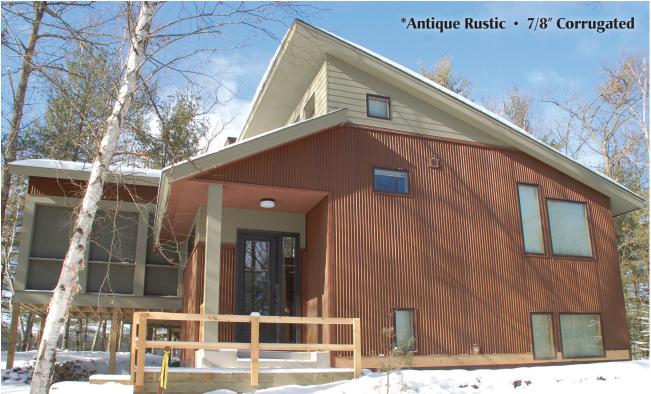

#### Streaked Rust®

Corten AZP Raw®

**Speckled Rust®** 

**Antique Rustic®** 

Weathered Rustic®

Weathered Metallic®

These color samples are as close as possible to actual colors offered within the limits of color reproduction.

\*Antique Rustic - This finish only is 26 Gauge & SMP Paint System