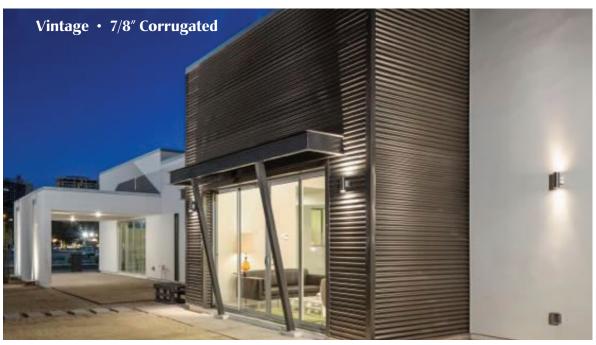

### Vintage®

Galv-Ten Robust®

Cool Zinc Metallic®

\*Bonderized (NOT a painted finish)

\*Rezibond® (NOT a painted finish)

These color samples are as close as possible to actual colors offered within the limits of color reproduction.

# **Performance Qualities for Painted Finishes**

Substrate for Vintage: Galvanized G-90

Substrate for All Other Painted Finishes: Galvalume® AZ50

Thickness: 24 Gauge

Finish: Varies. All High Quality Paints. See Website for paint specs.

*Warranty:* 25–40 Year Limited Paint Warranty. Sample warranty available upon request.