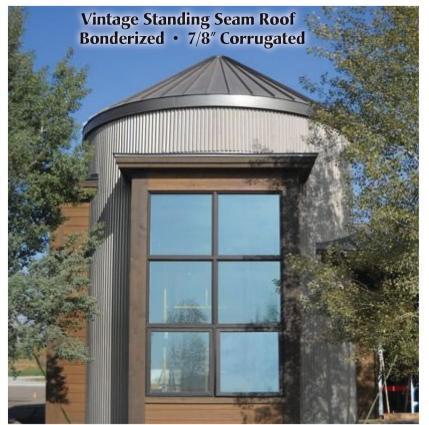

### Vintage®

Galv-Ten Robust®

Cool Zinc Metallic®

\*Bonderized (NOT a painted finish)

\*Rezibond® (NOT a painted finish)

These color samples are as close as possible to actual colors offered within the limits of color reproduction.

<sup>\*</sup>Bonderized and Rezibond are NOT painted finishes. No Warranty for Bonderized and Rezibond.

# Performance Qualities for Rezibond® and Bonderized

Substrate: Galvanized G-90

Thickness: 24 Gauge

Finish: Rezibond or Bonderized

Warranty: None