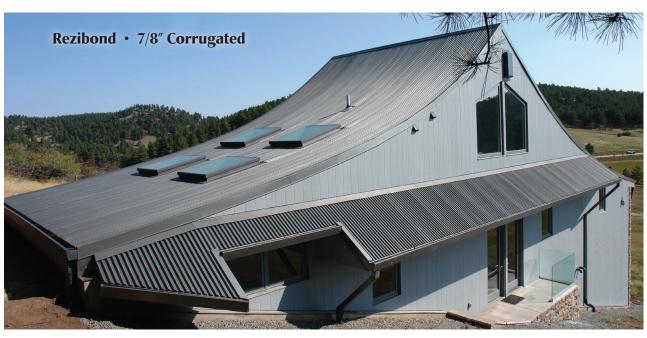

### Vintage®

Galv-Ten Robust®

Cool Zinc Metallic®

\*Bonderized (NOT a painted finish)

\*Rezibond® (NOT a painted finish)

These color samples are as close as possible to actual colors offered within the limits of color reproduction.

<sup>\*</sup>Bonderized and Rezibond are NOT painted finishes. No Warranty for Bonderized and Rezibond.

# Performance Qualities for Rezibond® and Bonderized

Substrate: Galvanized G-90

Thickness: 24 Gauge

Finish: Rezibond or Bonderized

Warranty: None