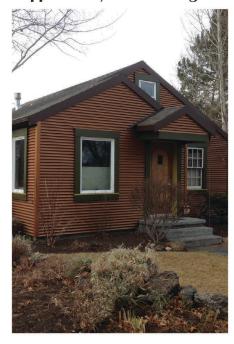

## **Pre-Painted Metal That Looks Like Patina'd Copper**

- HUGE COST SAVINGS when compared to real copper.
- A stunning paint finish that is both durable and stunning to look at.
- Four colors that replicate the look of a copper roof.
- You really need to see these colors/finishes up close to appreciate the beauty of the paint.
- Free Color Chips. Visit Paintedrustedroofing.com to request these.

#### **Weathered Metallic®**

**Copper Penny** • 7/8" Corrugated

**Weathered Copper** 

**Copper Penny** 

These color samples are as close as possible to actual colors offered within the limits of color reproduction.