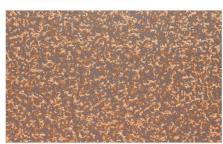

#### **Weathered Metallic®**

**Copper Penny** • 7/8" Corrugated

**Weathered Copper** 

**Copper Penny** 

These color samples are as close as possible to actual colors offered within the limits of color reproduction.