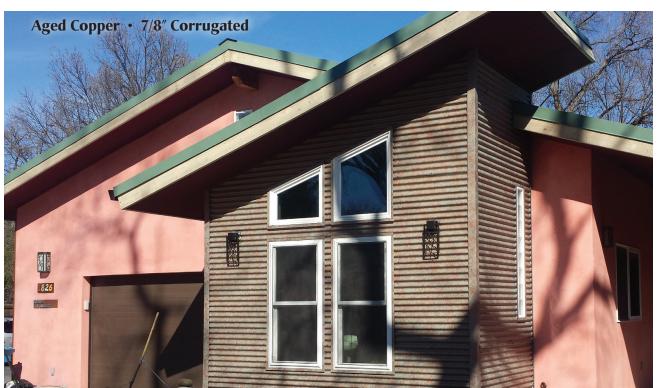

Copper** 



**Copper Penny** 



These color samples are as close as possible to actual colors offered within the limits of color reproduction.



## **Available Panel Profiles**

**Coil and Flat Sheets** 

7/8" Corrugated

**PBR Panel** 

Western Rib

**Standing Seam** 

Flush Wall/Soffit Panel

- Shipped Inexpensively and Immediately
- Route Trucks servicing all of the US and Canada

### **Performance Qualities**

Substrate: Galvalume® AZ50

Thickness: 24 Gauge

*Finish*: Cool-Tech 500-WT (Kynar 500<sup>®</sup>/Hylar 5000<sup>®</sup>)

**Warranty:** 25–40 Year Limited Paint Warranty. Sample warranty available upon request.

# Western States Metal Roofing

901 W. Watkins St. Phoenix, AZ 85007

Ph: 855-4-CORTEN [855-426-7836] Sales@paintedrustedroofing.com *Paintedrustedroofing.com*