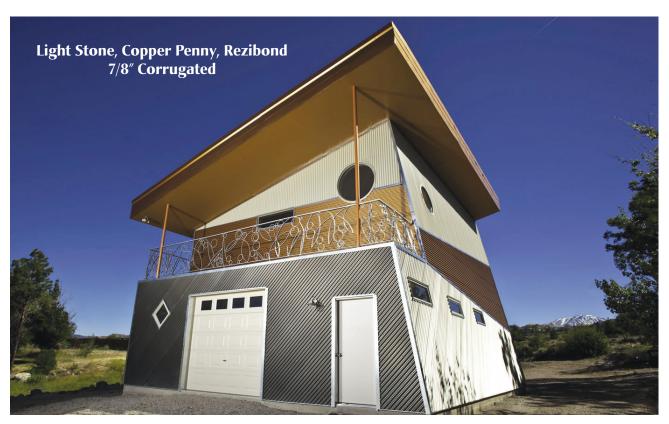

## **Available Panel Profiles**

**Coil and Flat Sheets** 

7/8" Corrugated

**PBR Panel** 

Western Rib

**Standing Seam** 

Flush Wall/Soffit Panel

- Shipped Inexpensively and Immediately
- Route Trucks servicing all of the US and Canada