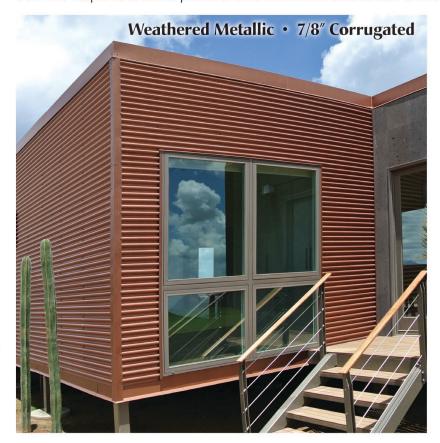

#### **Weathered Metallic®**

**Copper Penny** • 7/8" Corrugated

**Weathered Copper** 

**Copper Penny** 

These color samples are as close as possible to actual colors offered within the limits of color reproduction.